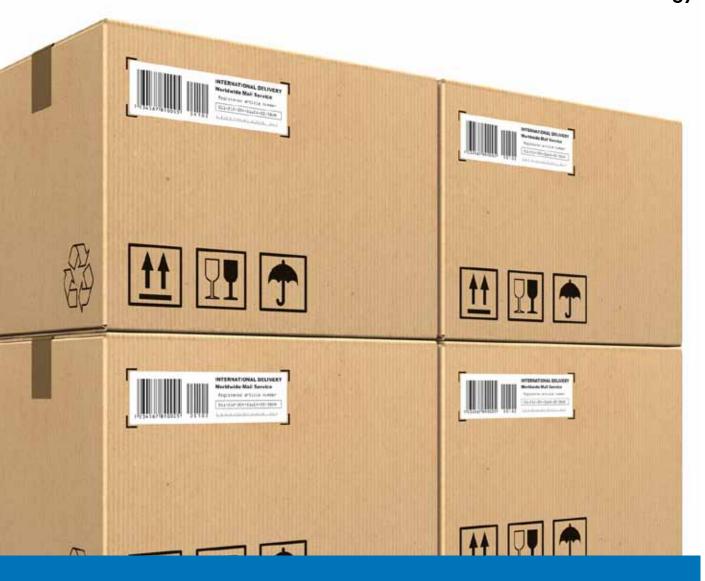

## Application: goods detection inside boxes

CE, CT, C18, C30, CQ50, CQ55 Capacitive Sensors

#### **MARKET SECTORS**

DESCRIPTION OF THE MARKET SECTOR AND ITS TYPICAL ACTIVITY

**APPLIED SOLUTION** 

Production and distribuiton indystry, post offices.

During the packaging process, it is necessary to detect the presence of goods inside boxes to avoid the posibbility of an incorrect presence of products inside them.

M.D. Micro Detectors' Capacitive Sensors detect the presence of the goods inside the box through the box walls